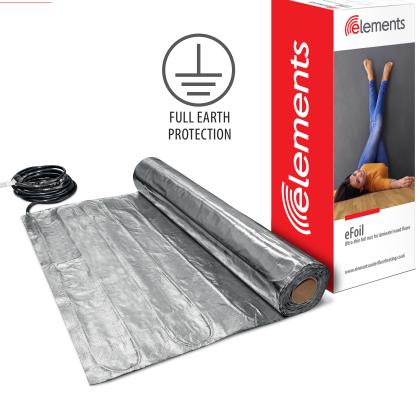

# eFoil

#### Overview

eFoil is an ultra-thin electric radiant floor heating system primarily for use under laminate, engineered wood and glued hardwood. Uniform heating is achieved by the specialised materials used, which also eliminates problems due to hotspots or localised heating. As the eFoil is fully earth protected and covered in aluminium foil, the mat can be installed in wet areas, including bathrooms and kitchens.

## Specification

| Thickness                 | 3mm                 |
|---------------------------|---------------------|
| Output                    | 140W/m <sup>2</sup> |
| Operating Voltage         | 230/240V            |
| Cold tail connection lead | 3m                  |
| Standards                 | Intertek S-Mark     |

#### **Features**

| ☑ Ultra-thin heating cable     |
|--------------------------------|
| ☑ Twin conductor heating cable |
| ☑ Complete earth braiding      |
| ✓ Easy to install              |

Tel: 01473 276677 Fax: 01473 276678 Email: info@elementsunderfloorheating.co.uk Web: www.elementsunderfloorheating.co.uk